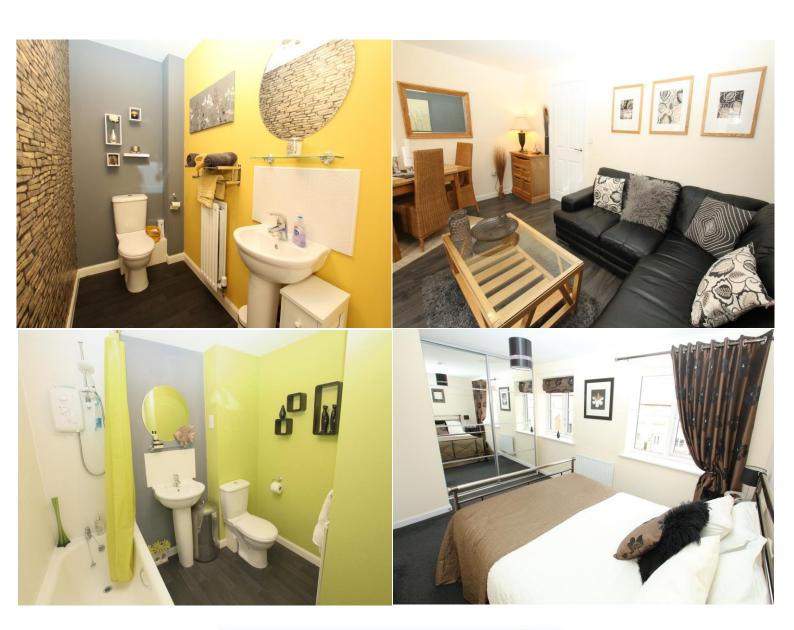

## **GROUND FLOOR CLOAKROOM/W.C.**

Modern suite comprising of a low level w.c. Pedestal wash hand basin with chrome coloured mixer tap and attractive tiled splash back. Quality vinyl 'timber effect' flooring. Centre ceiling light point. Extractor fan.

## LOUNGE DINER 14' 6" x 10' 8" (4.42m x 3.25m)

Quality 'timber effect' laminate flooring. Two panel radiators. Low level television point. Low level power points. Two ceiling light points. Two uPVC double glazed windows to the rear. Double glazed door allowing access and views to the rear garden.

## **BEDROOM ONE ('L' Shaped)** 14' 6" x 9' 2" (4.42m x 2.79m)

Panel radiator. Low level power points. Centre ceiling light point. Two uPVC double glazed windows to the rear elevation.

# **FAMILY BATHROOM ('L' Shaped)** 7' 8" x 7' 8" (2.34m x 2.34m)

Three piece modern 'white' suite comprising of a low level w.c. Pedestal wash hand basin with chrome coloured mixer tap and tiled splash back. Shaving point. Panel bath with chrome coloured hot and cold taps with (Triton T80) electric shower above and shower screen. Modern part tiled splash

backs. Ceiling light point. Vinyl 'timber effect' flooring. Extractor fan.