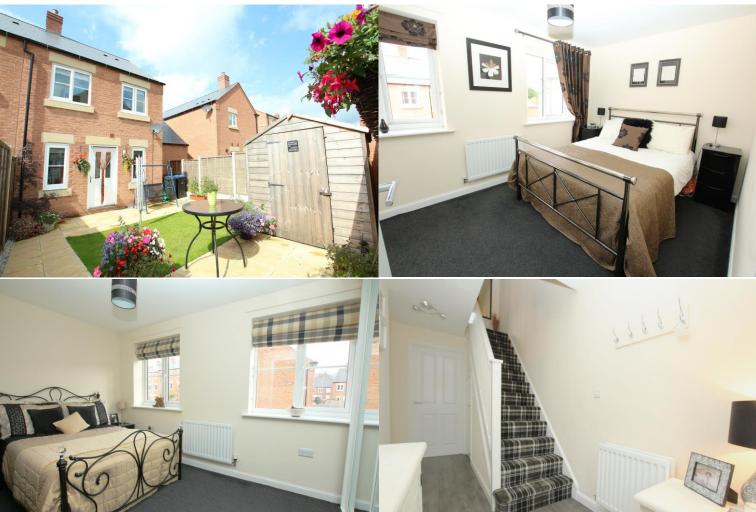

#### **REAR ELEVATION**

Flagged patio area. Garden is mainly laid to lawn with further flagged pathway towards the head of the garden where there is a further flagged patio and hard standing for timber shed (Nb. vendors inform us that the shed is included in the sale). Gated, bin access to the rear with useful recess for bin storage. Reception lighting.

## **BEDROOM ONE ('L' Shaped)** 14' 6" x 9' 2" (4.42m x 2.79m)

Panel radiator. Low level power points. Centre ceiling light point. Two uPVC double glazed windows to the rear elevation.

## **BEDROOM TWO ('L' Shaped)** 14' 6" maximum into the wardrobes x 8' 10" (4.42m x 2.69m)

New fitted wardrobes. Panel radiator. Low level power points. Centre ceiling light point. Two uPVC double glazed windows to the front elevation.

## FIRST FLOOR GALLERIED LANDING

New modern fitted carpet to the landing with open spindle staircase allowing access to the ground floor. Loft access point with retractable ladder and light. Storage cupboard with side hanging rail and storage shelf above. Low level power points. Centre ceiling light point.