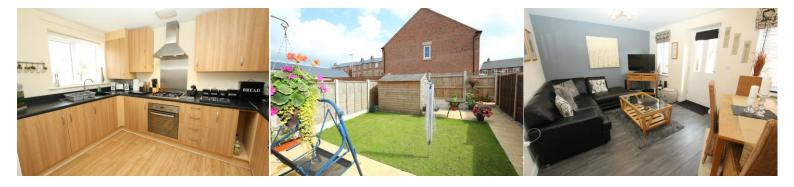

# **KITCHEN** 11' 4" x 8' 2" both measurements are maximum and into the units (3.45m x 2.49m)

Range of quality fitted new eye and base level units, base units having work surface above with attractive matching upstands. Stainless steel (Hotpoint) four ring gas hob with stainless steel effect circulator fan/light above and stainless steel splash back. (Hotpoint) electric oven and grill combined below. Built in fridge and freezer. Built in (Indesit) washing machine. Good selection of drawer and cupboard space. One eye unit houses the wall mounted (Potterton Promax) gas combination central heating boiler. Quality timber effect vinyl flooring. Panel radiator. Ceiling light point. uPVC double glazed window to the front elevation.

#### **REAR ELEVATION**

Flagged patio area. Garden is mainly laid to lawn with further flagged pathway towards the head of the garden where there is a further flagged patio and hard standing for timber shed (Nb. vendors inform us that the shed is included in the sale). Gated, bin access to the rear with useful recess for bin storage. Reception lighting.

## LOUNGE DINER 14' 6" x 10' 8" (4.42m x 3.25m)

Quality 'timber effect' laminate flooring. Two panel radiators. Low level television point. Low level power points. Two ceiling light points. Two uPVC double glazed windows to the rear. Double glazed door allowing access and views to the rear garden.