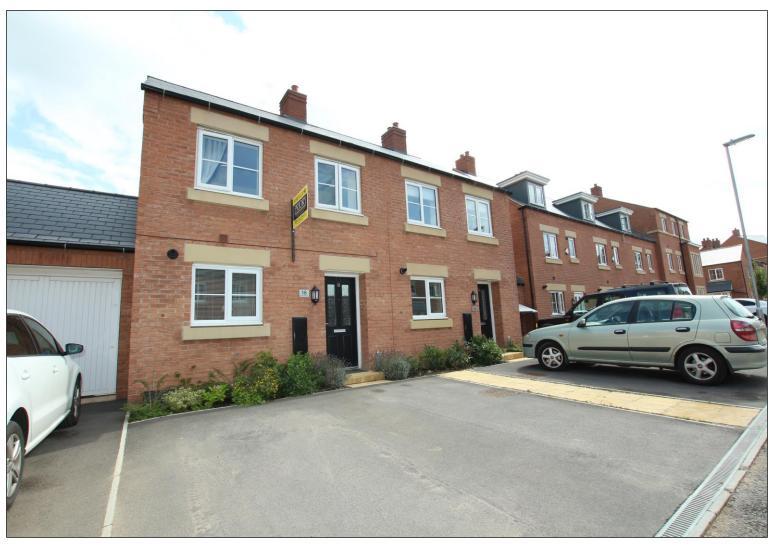

18 Zurich Avenue Biddulph ST8 7FA

£70,500 (50% Share)

## EXTERNALLY

Tarmacadam driveway to the front with two parking spaces. Outside water tap. Small shrub bed towards the centre. Lantern reception light.